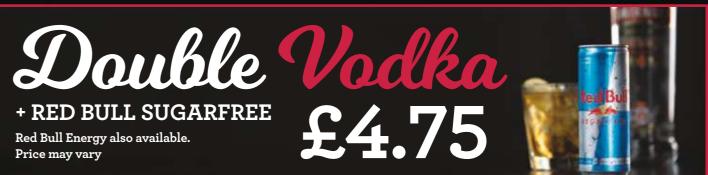

### **RED BULL / RED BULL SUGARFREE**

**POSH LIME & SODA** A refreshing lime and mint cordial served with sparkling soda and fresh lime