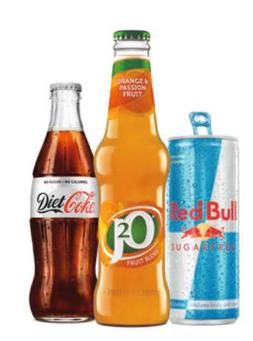

# Soft DRINKS

**J20** 275ML Orange and Passion Fruit Apple and Mango

COCA COLA 330ML

DIET COKE 330ML

**ORANGINA 250ML** 

**BOTTLEGREEN** Raspberry Lemonade or Elderflower Pressé

### **RED BULL / RED BULL SUGARFREE**

**POSH LIME & SODA** A refreshing lime and mint cordial served with sparkling soda and fresh lime